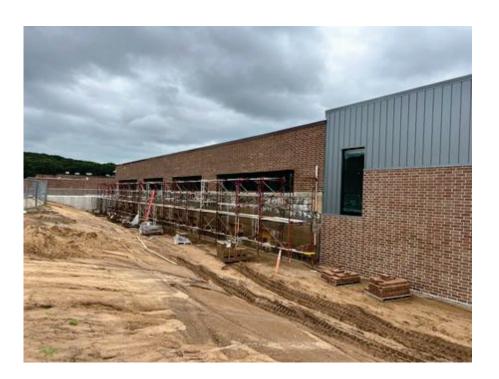

### **Current Week**

- Market & Johnson continued supervising and coordinating trades. M&J finished hanging drywall in Area D and continued framing in 6th grade. Masons finished setting CMU for the Area E addition.
  - Final cleaning throughout complete.
  - Staff began moving in on Monday.
  - Epoxy counter top install in the science pod complete.
  - Science Pod punch list on Wednesday.
  - All trades continued completing punch items.
- B&B Electric, Master Metals, and Winona Controls finished installing devices and finishes in the science pod.
  - Winona Heating & Ventilation Co. continued controls programming.
  - Winona Controls finished installing sink fixtures in science.
  - $\,\circ\,$  MEP Trades will continue rough ins for 6th grade and Area D.
- Ryan Jack Painting finished touch ups throughout and began taping in Area D.
- Esser Glass installed interior glass in Area D corridor frames.
- Modern Crane finished installing the brick ledge and handrail in Area A.

## **Upcoming Week**

- Market & Johnson will continue supervising and coordinating trades. M&J will continue framing, setting door frames, and begin installing drywall in 6th grade. Masons will install vapor barrier on the Area E addition and begin with brick veneer in 6th grade.
  - 1st day of school is Tuesday the 3rd.
- B&B Electric, Master Metals, and Winona Controls will continue above ceiling rough ins in Area D and will continue rough ins for 6th grade.
- Ryan Jack Painting will paint the green screen wall in the science pod and begin painting/sound caulking in Area D.
- Modern Crane will install the structural steel for the Area E addition.