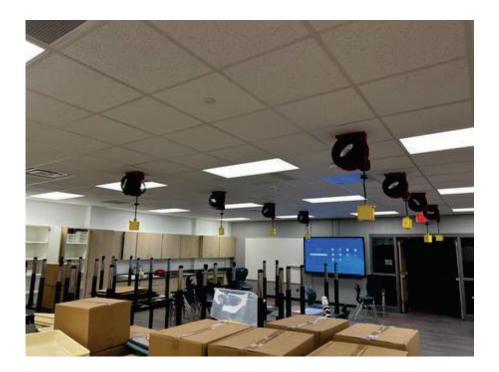

### **Current Week**

- Market & Johnson continued supervising and coordinating trades. M&J finished hanging drywall in Area D and continued framing in 6th grade. Masons finished setting CMU for the Area E addition.
  - Final cleaning throughout complete.
  - Staff began moving in on Monday.
  - Epoxy counter top install in the science pod complete.
  - Science Pod punch list on Wednesday.
  - All trades continued completing punch items.
- B&B Electric, Master Metals, and Winona Controls finished installing devices and finishes in the science pod.
  - Winona Heating & Ventilation Co. continued controls programming.
  - Winona Controls finished installing sink fixtures in science.
  - $\,\circ\,$  MEP Trades will continue rough ins for 6th grade and Area D.
- Ryan Jack Painting finished touch ups throughout and began taping in Area D.
- Esser Glass installed interior glass in Area D corridor frames.
- Modern Crane finished installing the brick ledge and handrail in Area A.