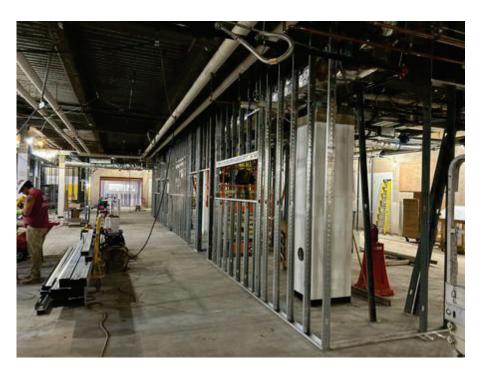

### **Current Week**

- Market & Johnson continued supervising and coordinating trades. M&J finished hanging drywall in Area D and continued framing in 6th grade. Masons finished setting CMU for the Area E addition.
  - Final cleaning throughout complete.
  - Staff began moving in on Monday.
  - Epoxy counter top install in the science pod complete.
  - Science Pod punch list on Wednesday.
  - All trades continued completing punch items.
- B&B Electric, Master Metals, and Winona Controls finished installing devices and finishes in the science pod.
  - Winona Heating & Ventilation Co. continued controls programming.
  - Winona Controls finished installing sink fixtures in science.
  - $\,\circ\,$  MEP Trades will continue rough ins for 6th grade and Area D.
- Ryan Jack Painting finished touch ups throughout and began taping in Area D.
- Esser Glass installed interior glass in Area D corridor frames.
- Modern Crane finished installing the brick ledge and handrail in Area A.

## **Upcoming Week**

- Market & Johnson will continue supervising and coordinating trades. M&J will continue framing, setting door frames, and begin installing drywall in 6th grade. Masons will install vapor barrier on the Area E addition and begin with brick veneer in 6th grade.
  - 1st day of school is Tuesday the 3rd.
- B&B Electric, Master Metals, and Winona Controls will continue above ceiling rough ins in Area D and will continue rough ins for 6th grade.
- Ryan Jack Painting will paint the green screen wall in the science pod and begin painting/sound caulking in Area D.
- Modern Crane will install the structural steel for the Area E addition.