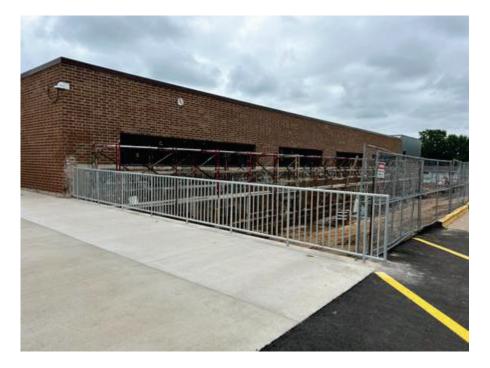

### **Current Week**

- Market & Johnson continued supervising and coordinating trades. M&J finished hanging drywall in Area D and continued framing in 6th grade. Masons finished setting CMU for the Area E addition.
  - Final cleaning throughout complete.
  - Staff began moving in on Monday.
  - Epoxy counter top install in the science pod complete.
  - Science Pod punch list on Wednesday.
  - All trades continued completing punch items.
- B&B Electric, Master Metals, and Winona Controls finished installing devices and finishes in the science pod.
  - Winona Heating & Ventilation Co. continued controls programming.
  - Winona Controls finished installing sink fixtures in science.
  - $\,\circ\,$  MEP Trades will continue rough ins for 6th grade and Area D.
- Ryan Jack Painting finished touch ups throughout and began taping in Area D.
- Esser Glass installed interior glass in Area D corridor frames.
- Modern Crane finished installing the brick ledge and handrail in Area A.

## **Upcoming Week**

- Market & Johnson will continue supervising and coordinating trades. M&J will continue framing, setting door frames, and begin installing drywall in 6th grade. Masons will install vapor barrier on the Area E addition and begin with brick veneer in 6th grade.
  - 1st day of school is Tuesday the 3rd.
- B&B Electric, Master Metals, and Winona Controls will continue above ceiling rough ins in Area D and will continue rough ins for 6th grade.
- Ryan Jack Painting will paint the green screen wall in the science pod and begin painting/sound caulking in Area D.
- Modern Crane will install the structural steel for the Area E addition.