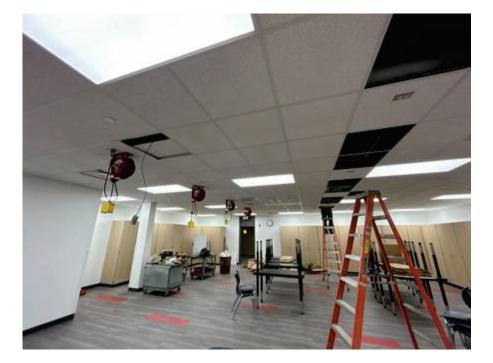

### **Current Week**

- Market & Johnson continued supervising and coordinating trades. M&J finished hanging drywall in Area D and continued framing in 6th grade. Masons finished setting CMU for the Area E addition.
  - Final cleaning throughout complete.
  - Staff began moving in on Monday.
  - Epoxy counter top install in the science pod complete.
  - Science Pod punch list on Wednesday.
  - All trades continued completing punch items.
- B&B Electric, Master Metals, and Winona Controls finished installing devices and finishes in the science pod.
  - Winona Heating & Ventilation Co. continued controls programming.
  - Winona Controls finished installing sink fixtures in science.
  - $\,\circ\,$  MEP Trades will continue rough ins for 6th grade and Area D.
- Ryan Jack Painting finished touch ups throughout and began taping in Area D.
- Esser Glass installed interior glass in Area D corridor frames.
- Modern Crane finished installing the brick ledge and handrail in Area A.