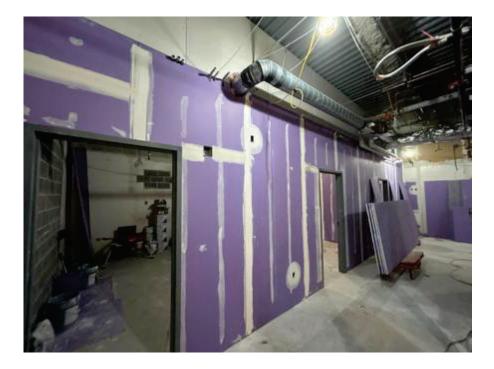

### **Current Week**

- Market & Johnson continued supervising and coordinating trades. M&J finished hanging drywall in Area D and continued framing in 6th grade. Masons finished setting CMU for the Area E addition.
  - Final cleaning throughout complete.
  - Staff began moving in on Monday.
  - Epoxy counter top install in the science pod complete.
  - Science Pod punch list on Wednesday.
  - All trades continued completing punch items.
- B&B Electric, Master Metals, and Winona Controls finished installing devices and finishes in the science pod.
  - Winona Heating & Ventilation Co. continued controls programming.
  - Winona Controls finished installing sink fixtures in science.
  - $\,\circ\,$  MEP Trades will continue rough ins for 6th grade and Area D.
- Ryan Jack Painting finished touch ups throughout and began taping in Area D.
- Esser Glass installed interior glass in Area D corridor frames.
- Modern Crane finished installing the brick ledge and handrail in Area A.