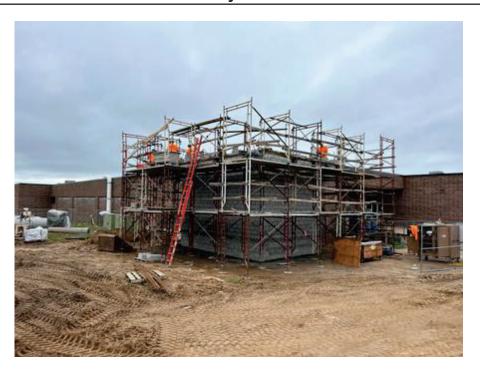

### **Current Week**

- Market & Johnson continued supervising and coordinating trades. M&J finished hanging drywall in Area D and continued framing in 6th grade. Masons finished setting CMU for the Area E addition.
  - Final cleaning throughout complete.
  - Staff began moving in on Monday.
  - Epoxy counter top install in the science pod complete.
  - Science Pod punch list on Wednesday.
  - All trades continued completing punch items.
- B&B Electric, Master Metals, and Winona Controls finished installing devices and finishes in the science pod.
  - Winona Heating & Ventilation Co. continued controls programming.
  - Winona Controls finished installing sink fixtures in science.
  - $\,\circ\,$  MEP Trades will continue rough ins for 6th grade and Area D.
- Ryan Jack Painting finished touch ups throughout and began taping in Area D.
- Esser Glass installed interior glass in Area D corridor frames.
- Modern Crane finished installing the brick ledge and handrail in Area A.

## **Upcoming Week**

- Market & Johnson will continue supervising and coordinating trades. M&J will continue framing, setting door frames, and begin installing drywall in 6th grade. Masons will install vapor barrier on the Area E addition and begin with brick veneer in 6th grade.
  - 1st day of school is Tuesday the 3rd.
- B&B Electric, Master Metals, and Winona Controls will continue above ceiling rough ins in Area D and will continue rough ins for 6th grade.
- Ryan Jack Painting will paint the green screen wall in the science pod and begin painting/sound caulking in Area D.
- Modern Crane will install the structural steel for the Area E addition.