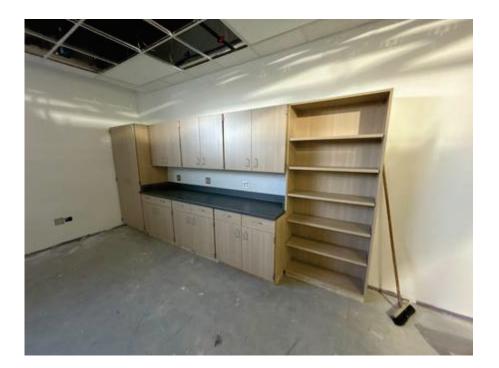

#### Current Week

- · Market & Johnson continued supervising and coordinating trades. M&J installed casework in Area D and began installing in 6th grade.
  - Area D Punch List completed.
  - Area D was final cleaned and turned over.
- B&B Electric continued installing ceiling devices in 6th grade.
- · LVC continued pulling data wire for 6th grade.
- · Audio Architects continued pulling wire for devices in 6th grade.
- Master Metals continued installing and connecting diffusers in 6th grade.
- Twin City Tile installed base around casework in Area D.
- Ryan Jack Painting continued taping, painting, and sound caulking in 6th grade.
- RTS Roofing finished installing brick flashing in 6th grade.
- VerHalen continued installing ceiling grid in 6th grade.
- LaCrosse Sign installed graphics and signage in Area D.