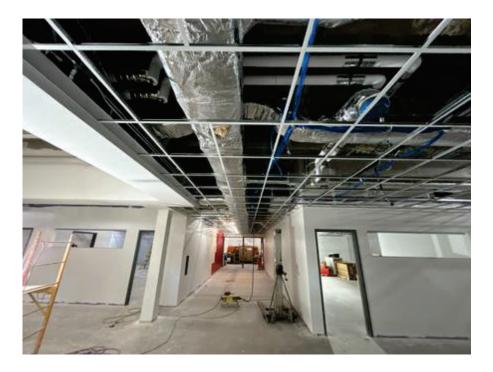

#### Current Week

- · Market & Johnson continued supervising and coordinating trades. M&J installed casework in Area D and began installing in 6th grade.
  - Area D Punch List completed.
  - Area D was final cleaned and turned over.
- B&B Electric continued installing ceiling devices in 6th grade.
- · LVC continued pulling data wire for 6th grade.
- · Audio Architects continued pulling wire for devices in 6th grade.
- Master Metals continued installing and connecting diffusers in 6th grade.
- Twin City Tile installed base around casework in Area D.
- Ryan Jack Painting continued taping, painting, and sound caulking in 6th grade.
- RTS Roofing finished installing brick flashing in 6th grade.
- VerHalen continued installing ceiling grid in 6th grade.
- LaCrosse Sign installed graphics and signage in Area D.

### Upcoming Week

- Market & Johnson will continue supervising and coordinating trades. M&J will continue installing casework in Area D and begin installing in 6th grade.
- Cutting Edge will saw cut for the drain pipe replacement in E218.
- B&B Electric will continue installing ceiling devices.
- · Audio Architects will continue installing devices.
- Master Metals will continue installing ceiling diffusers.
- Winona Controls will set RTU's for the Area E additions and begin rough ins.
- Ryan Jack Painting will continue painting in 6th grade. RJP will begin exterior caulking and painting the Area E addition.
- VerHalen will continue installing ceiling grid.
- Twin City Tile will begin installing moisture barrier and flooring in 6th grade.