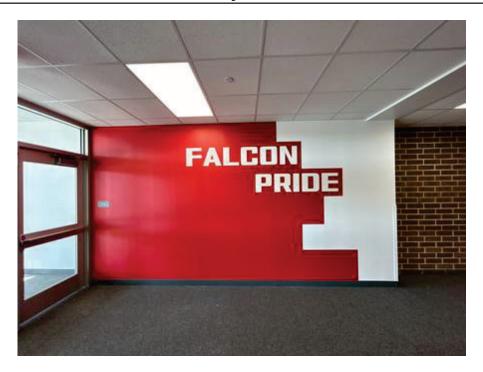

#### Current Week

- · Market & Johnson continued supervising and coordinating trades. M&J installed casework in Area D and began installing in 6th grade.
  - Area D Punch List completed.
  - Area D was final cleaned and turned over.
- B&B Electric continued installing ceiling devices in 6th grade.
- · LVC continued pulling data wire for 6th grade.
- · Audio Architects continued pulling wire for devices in 6th grade.
- Master Metals continued installing and connecting diffusers in 6th grade.
- Twin City Tile installed base around casework in Area D.
- Ryan Jack Painting continued taping, painting, and sound caulking in 6th grade.
- RTS Roofing finished installing brick flashing in 6th grade.
- VerHalen continued installing ceiling grid in 6th grade.
- LaCrosse Sign installed graphics and signage in Area D.