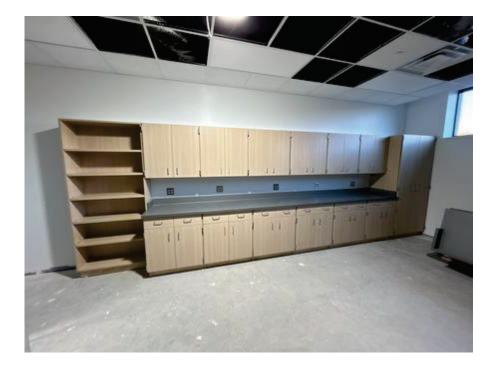

#### Current Week

- · Market & Johnson continued supervising and coordinating trades. M&J installed casework in Area D and began installing in 6th grade.
  - Area D Punch List completed.
  - Area D was final cleaned and turned over.
- B&B Electric continued installing ceiling devices in 6th grade.
- · LVC continued pulling data wire for 6th grade.
- · Audio Architects continued pulling wire for devices in 6th grade.
- Master Metals continued installing and connecting diffusers in 6th grade.
- Twin City Tile installed base around casework in Area D.
- Ryan Jack Painting continued taping, painting, and sound caulking in 6th grade.
- RTS Roofing finished installing brick flashing in 6th grade.
- VerHalen continued installing ceiling grid in 6th grade.
- LaCrosse Sign installed graphics and signage in Area D.