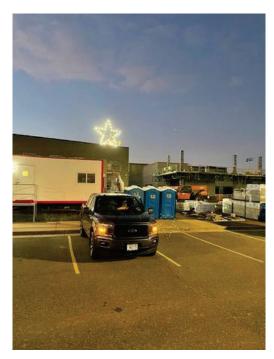

#### Current Week

Market & Johnson supervised and coordinated with trades.

- M&J Masons completed the North Corridor CMU Wall.
- M&J Masons completed the North CMU Bearing Wall.
- M&J Carpenter continued installing roof edge.
- M&J Carpenter installed a holiday star.
- · JF Ahern installed sleeves in CMU walls.
- Roshell Electric installed conduits in CMU walls.

## **Weekly Photos**