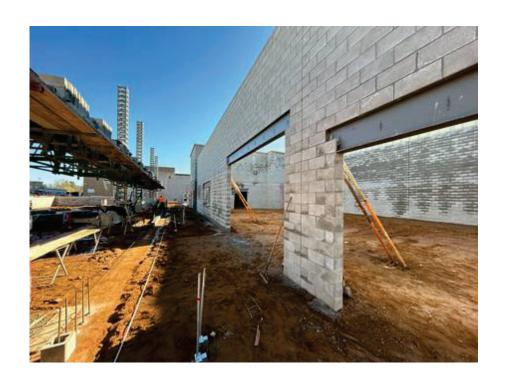

#### Current Week

Market & Johnson supervised and coordinated with trades.

- M&J Masons completed the North Corridor CMU Wall.
- M&J Masons completed the North CMU Bearing Wall.
- M&J Carpenter continued installing roof edge.
- M&J Carpenter installed a holiday star.
- · JF Ahern installed sleeves in CMU walls.
- Roshell Electric installed conduits in CMU walls.

## **Weekly Photos**