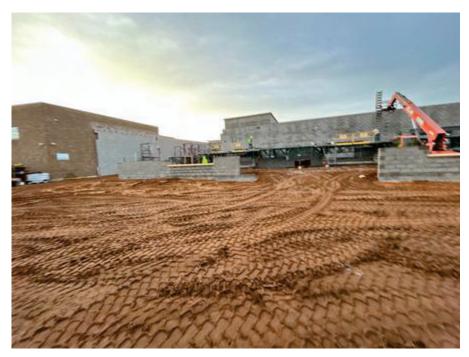

#### Current Week

Market & Johnson supervised and coordinated with trades.

- M&J Masons completed the North Corridor CMU Wall.
- M&J Masons completed the North CMU Bearing Wall.
- M&J Carpenter continued installing roof edge.
- M&J Carpenter installed a holiday star.
- · JF Ahern installed sleeves in CMU walls.
- Roshell Electric installed conduits in CMU walls.

## **Weekly Photos**