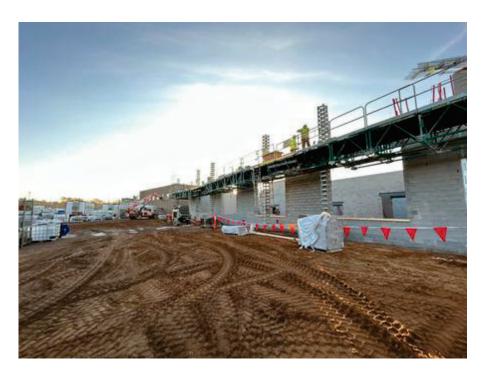

#### Current Week

Market & Johnson supervised and coordinated with trades.

- M&J Masons completed the North Corridor CMU Wall.
- M&J Masons completed the North CMU Bearing Wall.
- M&J Carpenter continued installing roof edge.
- M&J Carpenter installed a holiday star.
- · JF Ahern installed sleeves in CMU walls.
- Roshell Electric installed conduits in CMU walls.

## **Weekly Photos**