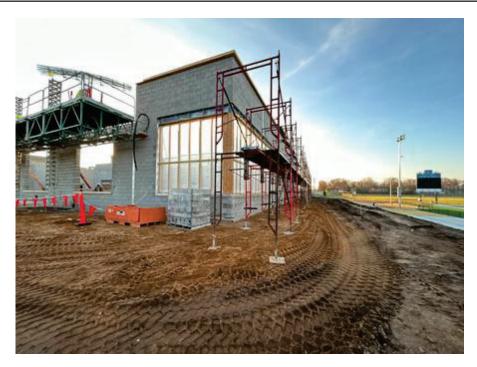

#### Current Week

Market & Johnson supervised and coordinated with trades.

- M&J Masons completed the North Corridor CMU Wall.
- M&J Masons completed the North CMU Bearing Wall.
- M&J Carpenter continued installing roof edge.
- M&J Carpenter installed a holiday star.
- · JF Ahern installed sleeves in CMU walls.
- Roshell Electric installed conduits in CMU walls.

## **Weekly Photos**