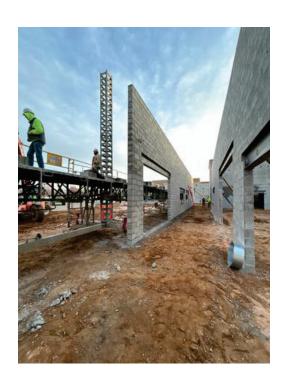

#### Current Week

Market & Johnson supervised and coordinated with trades.

- M&J Masons completed the North Corridor CMU Wall.
- M&J Masons completed the North CMU Bearing Wall.
- M&J Carpenter continued installing roof edge.
- M&J Carpenter installed a holiday star.
- · JF Ahern installed sleeves in CMU walls.
- Roshell Electric installed conduits in CMU walls.

## **Weekly Photos**