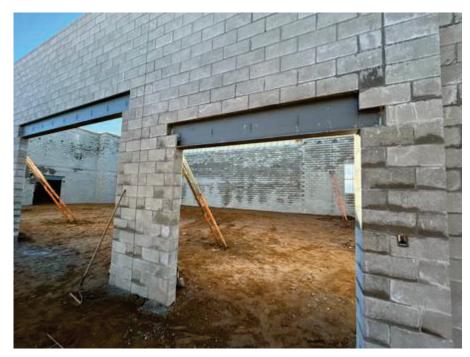

#### **Current Week**

Market & Johnson supervised and coordinated with trades.

- · M&J Masons completed South Corridor CMU Wall.
- M&J Masons began North Corridor CMU Wall.
- M&J Carpenter continued installing winter protections at CMU openings.
- M&J Carpenter installed window blocking at CMU wall openings.
- M&J Carpenter installed roof edge.
- · JF Ahern pre-planned and installed sleeves in CMU walls.
- · Roshell Electric installed conduits in CMU walls.

#### **Upcoming Week**

Market & Johnson to supervise and coordinate with trades.

- M&J Masons to continue North Corridor CMU Wall.
- M&J Masons to begin North CMU Bearing Wall.
- M&J Carpenter to continue installing roof edge.
- M&J Carpenter to install HM window frames in CMU openings.
- D7 Solutions to continue spraying air barrier.
- · JF Ahern to install sleeves in CMU walls.
- · Roshell Electric to install conduits in CMU walls.