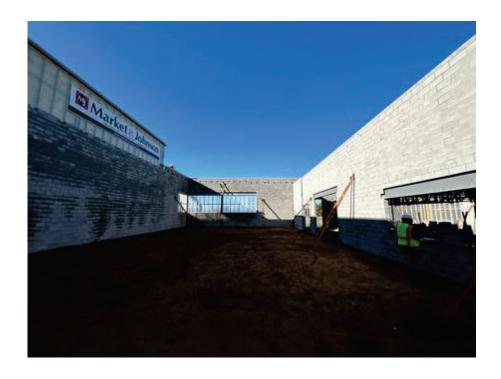

#### **Current Week**

Market & Johnson supervised and coordinated with trades.

- · M&J Masons completed South Corridor CMU Wall.
- M&J Masons began North Corridor CMU Wall.
- M&J Carpenter continued installing winter protections at CMU openings.
- M&J Carpenter installed window blocking at CMU wall openings.
- M&J Carpenter installed roof edge.
- · JF Ahern pre-planned and installed sleeves in CMU walls.
- · Roshell Electric installed conduits in CMU walls.

### **Weekly Photos**

Week of: 11/8/2024

Week of: 11/8/2024

Week of: 11/8/2024