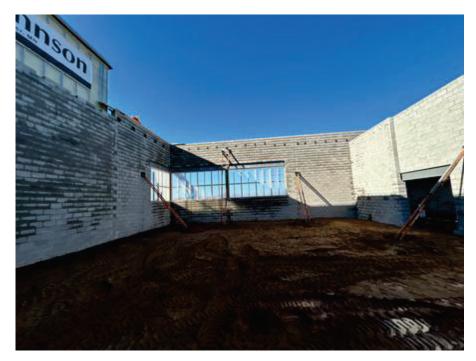

#### **Current Week**

Market & Johnson supervised and coordinated with trades.

- · M&J Masons completed South Corridor CMU Wall.
- M&J Masons began North Corridor CMU Wall.
- M&J Carpenter continued installing winter protections at CMU openings.
- M&J Carpenter installed window blocking at CMU wall openings.
- M&J Carpenter installed roof edge.
- · JF Ahern pre-planned and installed sleeves in CMU walls.
- · Roshell Electric installed conduits in CMU walls.

### **Weekly Photos**

Week of: 11/8/2024

Week of: 11/8/2024

Week of: 11/8/2024