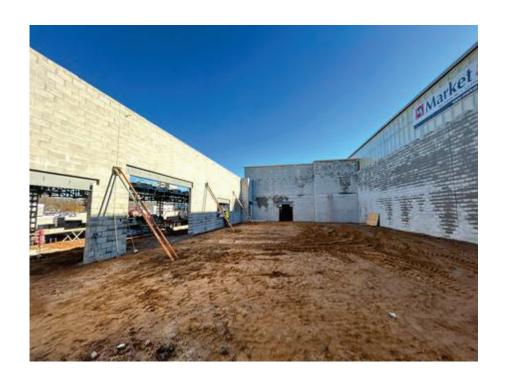

#### **Current Week**

Market & Johnson supervised and coordinated with trades.

- · M&J Masons completed South Corridor CMU Wall.
- M&J Masons began North Corridor CMU Wall.
- M&J Carpenter continued installing winter protections at CMU openings.
- M&J Carpenter installed window blocking at CMU wall openings.
- M&J Carpenter installed roof edge.
- · JF Ahern pre-planned and installed sleeves in CMU walls.
- · Roshell Electric installed conduits in CMU walls.

### **Weekly Photos**

Week of: 11/8/2024

Week of: 11/8/2024

Week of: 11/8/2024