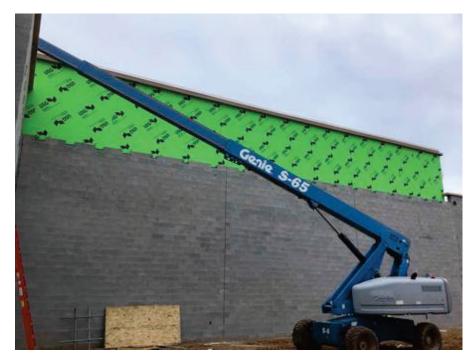

CT UPDATE**

#### **Current Week**

Market & Johnson supervised and coordinated with trades.

- M&J Masons built temporary enclosures for face brick.
- M&J Masons finished all CMU bearing walls.
- M&J Carpenter continued installing roof edge.
- M&J Carpenter installed window blocking at CMU openings.
- · Roshell Electric continued electrical rough-ins.
- · JF Ahern continued HVAC rough-ins and preplanning.

#### **Upcoming Week**

Market & Johnson to supervise and coordinate with trades.

• D7 to continue installing air barrier.

Project Manager: Jordan Lieffring
Superintendent: Jeremy Hollister

(715) 579-0176

(715) 579-7991

jlieffring@market-johnson.com

jhollister@market-johnson.com



Week of: 11/22/2024

### **Weekly Photos**







Week of: 11/22/2024







Week of: 11/22/2024