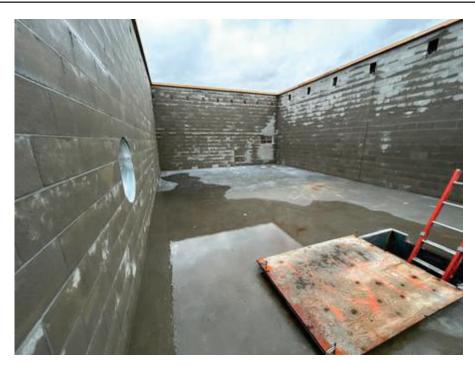

#### **Current Week**

Market & Johnson supervised and coordinated with trades.

- M&J Masons built temporary enclosures for face brick.
- M&J Masons finished all CMU bearing walls.
- M&J Carpenter continued installing roof edge.
- M&J Carpenter installed window blocking at CMU openings.
- · Roshell Electric continued electrical rough-ins.
- · JF Ahern continued HVAC rough-ins and preplanning.

### **Weekly Photos**

Week of: 11/22/2024

Week of: 11/22/2024