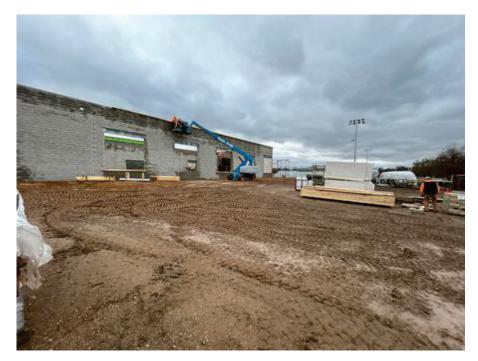

#### **Current Week**

Market & Johnson supervised and coordinated with trades.

- M&J Masons built temporary enclosures for face brick.
- M&J Masons finished all CMU bearing walls.
- M&J Carpenter continued installing roof edge.
- M&J Carpenter installed window blocking at CMU openings.
- · Roshell Electric continued electrical rough-ins.
- · JF Ahern continued HVAC rough-ins and preplanning.

### **Weekly Photos**

Week of: 11/22/2024

Week of: 11/22/2024