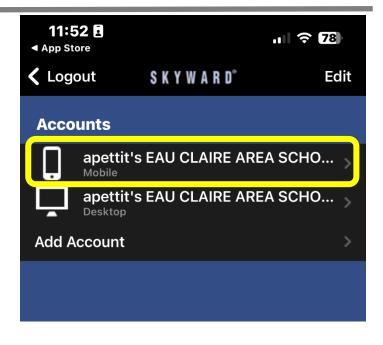

#### **Require Right Away**

- 8. Tap After 10 minutes or Require Right Away
  - a. Your personal choice of when to be re-asked for the code

9. Tap **Mobile** account option

| <b>11:52 ■</b><br><b>4</b> App Store |              |  |  |
|--------------------------------------|--------------|--|--|
| ÷                                    | Skyward      |  |  |
| Notifications                        |              |  |  |
| Nothing nev                          | v right now. |  |  |