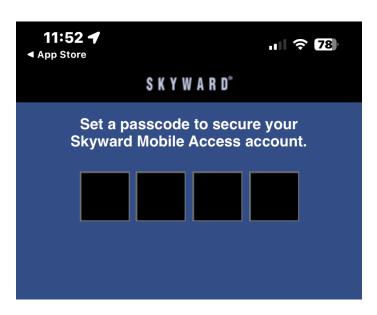

5. Tap School Management

- 6. Login using your ECASD-Skyward Family Access
  - a. Login format: LLLLLFFF###

7. Create a four-digit security passcode

a. Then re-enter the same passcode

- b. PW: [PRIVATE]
- c. Tap Save