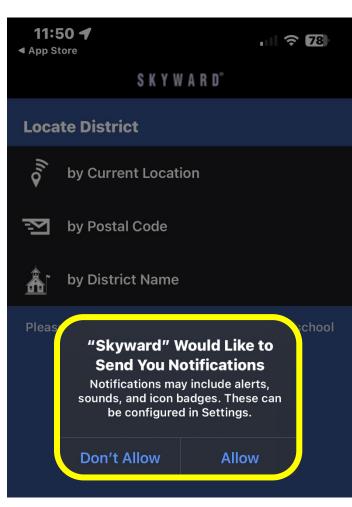

### Logging Into the App

1. Tap to choose to **Don't Allow** or **Allow** the app to send you alerts and notifications.

by Current Location

SKYWARD<sup>°</sup>

11:51 ┥

**Locate District** 

App Store

2. Tap by Postal Code