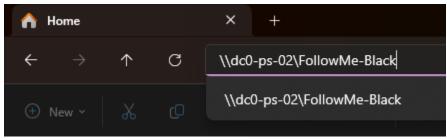

## How do I add one of the FollowMe printers?

- Make sure you are on ECASD\_Wireless.
- Copy the desired printer path:
  - FollowMe Black & White: \\dc0-ps-02\FollowMe-Black
  - FollowMe Color: \\dc0-ps-02\FollowMe-Color
- Open the **File Explorer** from the taskbar.

• Paste (CTRL+V) the copied printer path into the address bar at the top.

• Press Enter