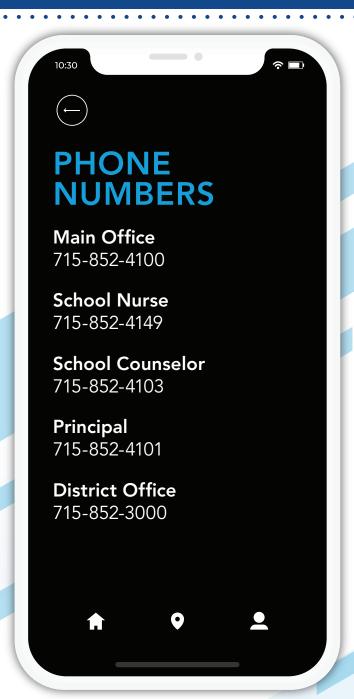

## WHO SHOULD YOU CONTACT?

To help ensure you get the information you need as quickly as possible, Northwoods Elementary School has established this communication chart:

Contact the adult workingwith your student(s).

This may be a teacher, counselor, instructional coach, athletic coach, bus driver, school nurse, or another employee.

If you still need your question answered...

Contact the administration in your child's school.

This may be the principal, assistant principal, or activities director.

If you still need your question answered...

3 Contact the superintendent.

For email, refer to the staff directory on the school's website.