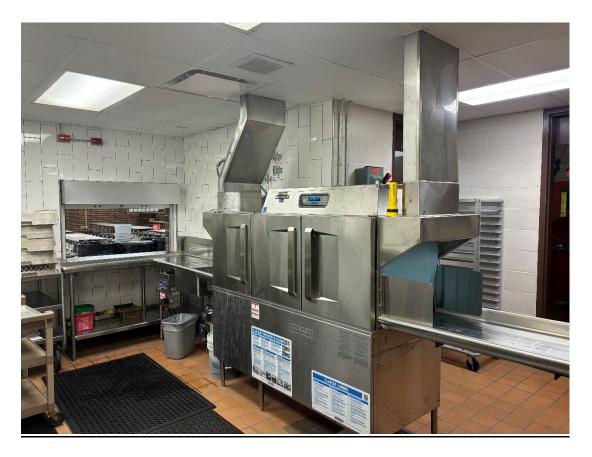

# **SOUTH DISHWASHER REPLACMENT**

The dishwasher has been installed and the punch list completed. There still is an issue with the venting of the unit. They are coming out to rebalance the system this week.