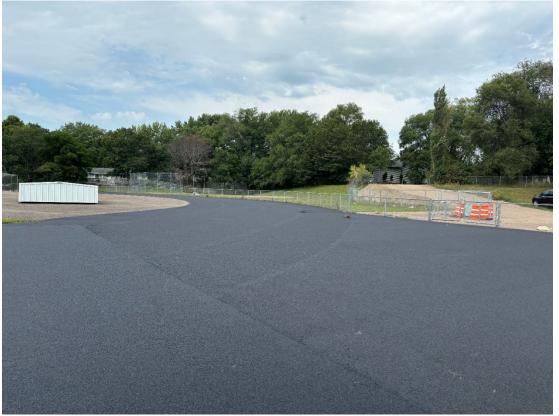

#### NORTH TRACK RESURACING

The track has been resurfaced; they will be here next week to finish the punch list of items that have been noted. The track lining is scheduled for next Wednesday and Thursday, this will be determined by the weather.