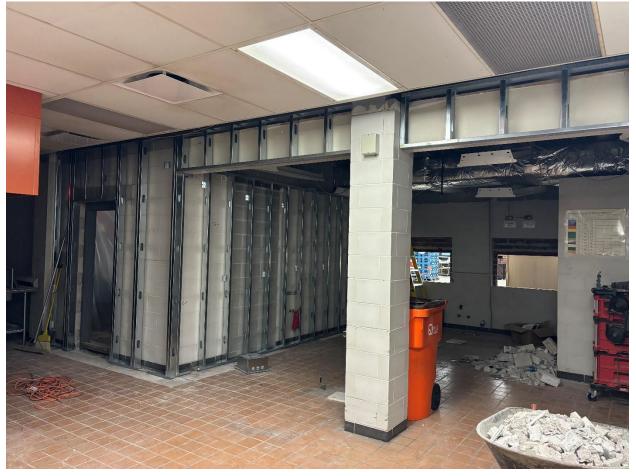

# SOUTH DISHWASHER REPLACMENT

The contractor has completed installing the new wall, new grease trap, and piping. The finish work of the drywall and tiling of the area will be completed this week. The new unit is scheduled to be installed the end of next week.