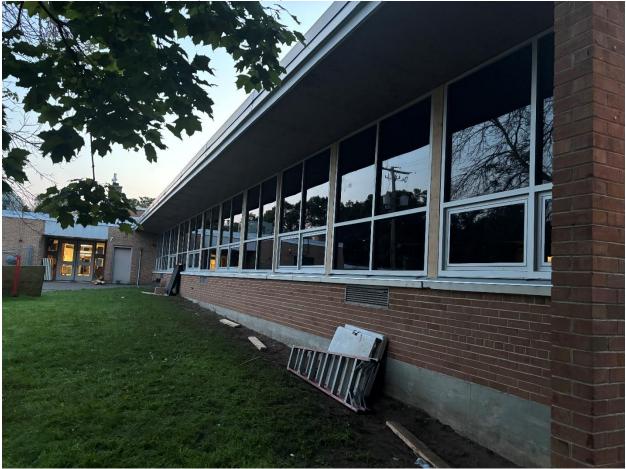

## **ROOSEVELT WINDOW REPLACEMENT**

All the old windows have been removed. The new windows are 80% installed, there was one room that need additional work to prepare the area for windows. That has been completed and windows will be installed later this week. The project is still projected to be completed on time.