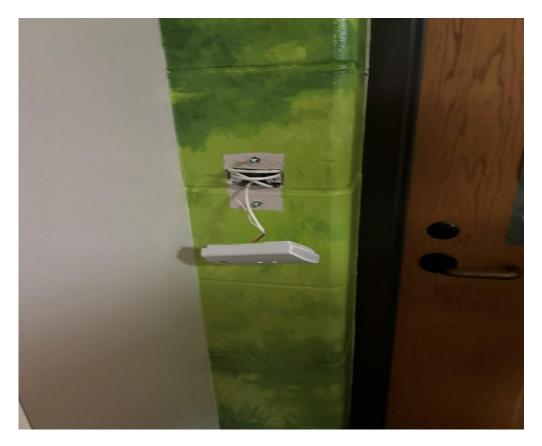

# **MONTESSORI CONTROLS**

The contractor has finished pulling all the wire to the control locations. They will begin installation of new device beginning this week. It is anticipated that work will be completed before students arrive.