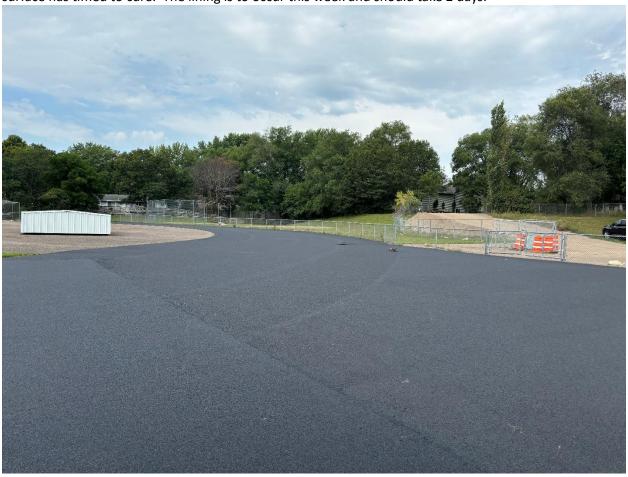

#### **NORTH TRACK RESURACING**

The track, high jump, and pole vault areas have been resurfaced. They will line those areas once the surface has timed to cure. The lining is to occur this week and should take 2 days.