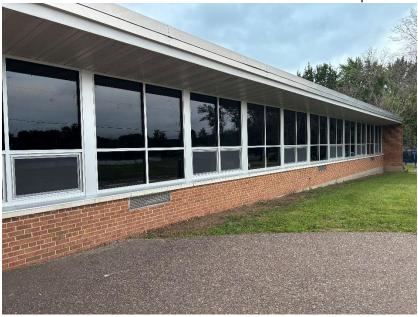

# **ROOSEVELT WINDOW REPLACEMENT**

The windows, and metal finish work has been completed. The sills are scheduled to be completed by the end of this week. We will begin reinstalling the cabinetry that had to be removed this week. There is electrical outlets that need to be reinstalled that will be completed this week.