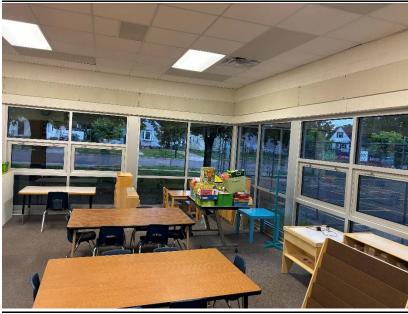

# **ROOSEVELT WINDOW REPLACEMENT**

The windows, and metal finish work has been completed. The sills are scheduled to be completed by the end of this week. We will begin reinstalling the cabinetry that had to be removed this week. There is electrical outlets that need to be reinstalled that will be completed this week.