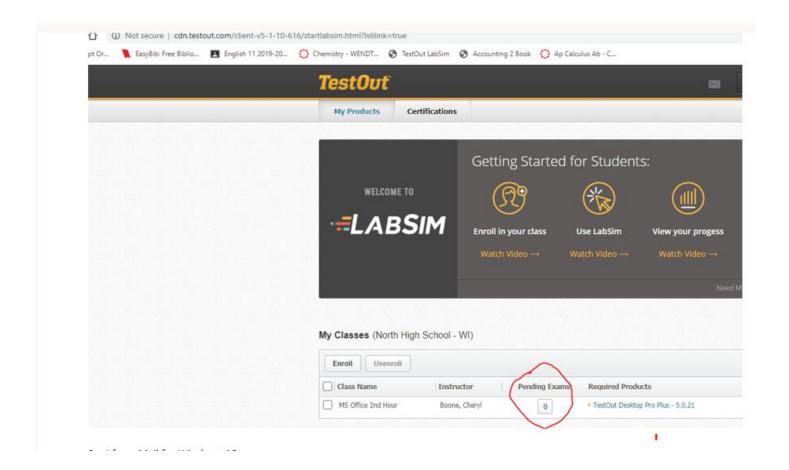

## Log into your TestOut account:

Then look for your Pending Exams: (please note: I took the screen shot before I scheduled the exam, it will say 1 instead of 0.)

And then:

Start your exam and be sure to submit. It will automatically score and report the results to my TestOut gradebook. GOOD LUCK! ©