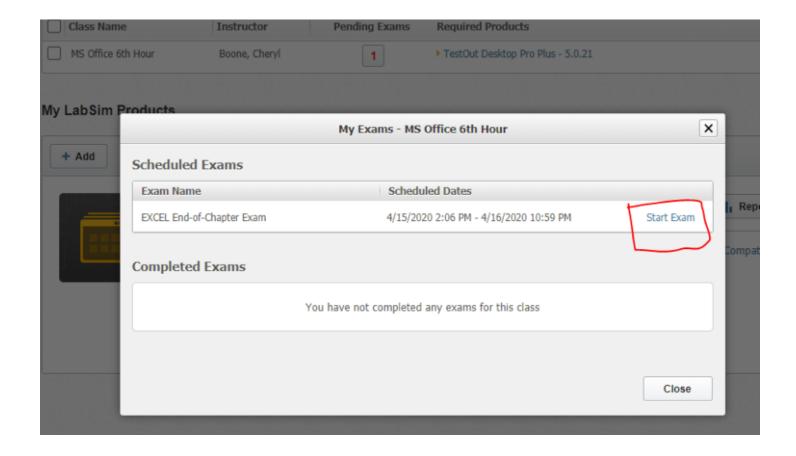

## Log into your TestOut account:

Then look for your Pending Exams: (please note: I took the screen shot before I scheduled the exam, it will say 1 instead of 0.)

And then:

Start your exam and be sure to submit. It will automatically score and report the results to my TestOut gradebook. GOOD LUCK! ©