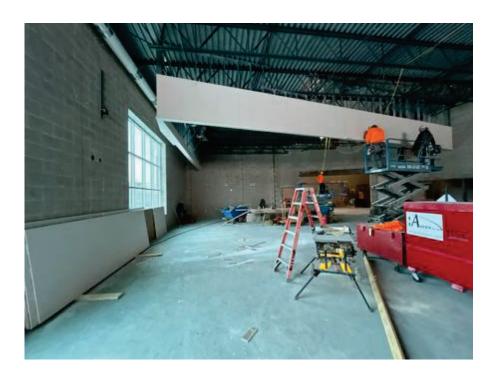

### Current Week

Market & Johnson supervised and coordinated with trades.

- M&J Carpenters began framing soffits at the addition.
- M&J Carpenters began installing hollow metal door frames at the addition.
- M&J Masons began non-load bearing interior CMU walls in the addition.
- M&J Masons completed top out at interior CMU walls in the addition.
- Roshell Electric began rough-in at new interior CMU wall.
- Terrazzo Designs completed terrazzo patch adjacent to the band hallway.
- Cutting Edge saw cut existing openings at the East wall of the addition.
- M&J demoed existing CMU wall at the East wall of the addition.
- Esser Glass began glazing in the addition.
- JF Ahern tapped the school's domestic hot and cold water.
- JF Ahern plumbers continued rough-ins at the school's tunnels.
- · JF Ahern HVAC technicians began overhead ductwork in the new wrestling room.
- Kumplete Decorating painted hollow metal frames & doors.

### **Weekly Photos**

Week of: 1/20/2025

Week of: 1/20/2025

Week of: 1/20/2025