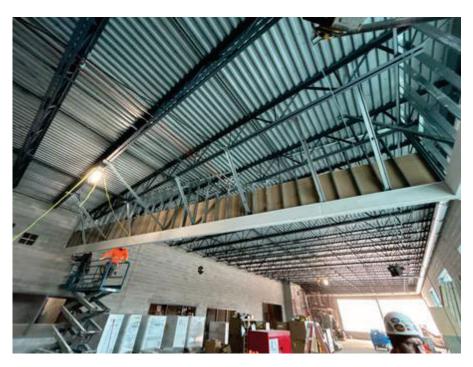

### Current Week

Market & Johnson supervised and coordinated with trades.

- M&J Carpenters began framing soffits at the addition.
- M&J Carpenters began installing hollow metal door frames at the addition.
- M&J Masons began non-load bearing interior CMU walls in the addition.
- M&J Masons completed top out at interior CMU walls in the addition.
- Roshell Electric began rough-in at new interior CMU wall.
- Terrazzo Designs completed terrazzo patch adjacent to the band hallway.
- Cutting Edge saw cut existing openings at the East wall of the addition.
- M&J demoed existing CMU wall at the East wall of the addition.
- Esser Glass began glazing in the addition.
- JF Ahern tapped the school's domestic hot and cold water.
- JF Ahern plumbers continued rough-ins at the school's tunnels.
- · JF Ahern HVAC technicians began overhead ductwork in the new wrestling room.
- Kumplete Decorating painted hollow metal frames & doors.

### **Weekly Photos**

Week of: 1/20/2025

Week of: 1/20/2025

Week of: 1/20/2025