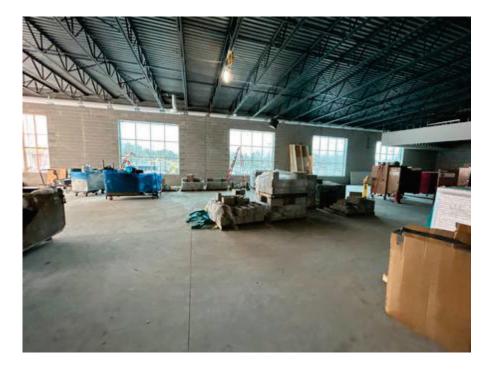

### Current Week

Market & Johnson supervised and coordinated with trades.

- M&J Carpenters began framing soffits at the addition.
- M&J Carpenters began installing hollow metal door frames at the addition.
- M&J Masons began non-load bearing interior CMU walls in the addition.
- M&J Masons completed top out at interior CMU walls in the addition.
- Roshell Electric began rough-in at new interior CMU wall.
- Terrazzo Designs completed terrazzo patch adjacent to the band hallway.
- Cutting Edge saw cut existing openings at the East wall of the addition.
- M&J demoed existing CMU wall at the East wall of the addition.
- Esser Glass began glazing in the addition.
- JF Ahern tapped the school's domestic hot and cold water.
- JF Ahern plumbers continued rough-ins at the school's tunnels.
- · JF Ahern HVAC technicians began overhead ductwork in the new wrestling room.
- Kumplete Decorating painted hollow metal frames & doors.

### **Weekly Photos**

Week of: 1/20/2025

Week of: 1/20/2025

Week of: 1/20/2025