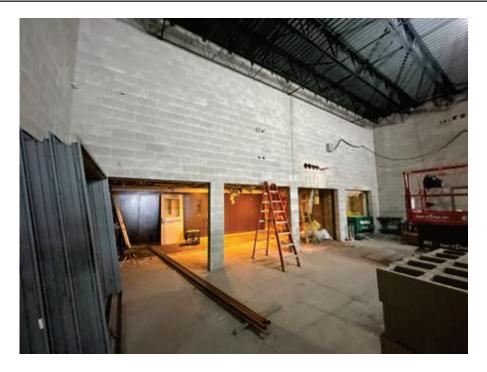

### Current Week

Market & Johnson supervised and coordinated with trades.

- M&J Carpenters began framing soffits at the addition.
- M&J Carpenters began installing hollow metal door frames at the addition.
- M&J Masons began non-load bearing interior CMU walls in the addition.
- M&J Masons completed top out at interior CMU walls in the addition.
- Roshell Electric began rough-in at new interior CMU wall.
- Terrazzo Designs completed terrazzo patch adjacent to the band hallway.
- Cutting Edge saw cut existing openings at the East wall of the addition.
- M&J demoed existing CMU wall at the East wall of the addition.
- Esser Glass began glazing in the addition.
- JF Ahern tapped the school's domestic hot and cold water.
- JF Ahern plumbers continued rough-ins at the school's tunnels.
- · JF Ahern HVAC technicians began overhead ductwork in the new wrestling room.
- Kumplete Decorating painted hollow metal frames & doors.

### **Weekly Photos**

Week of: 1/20/2025

Week of: 1/20/2025

Week of: 1/20/2025