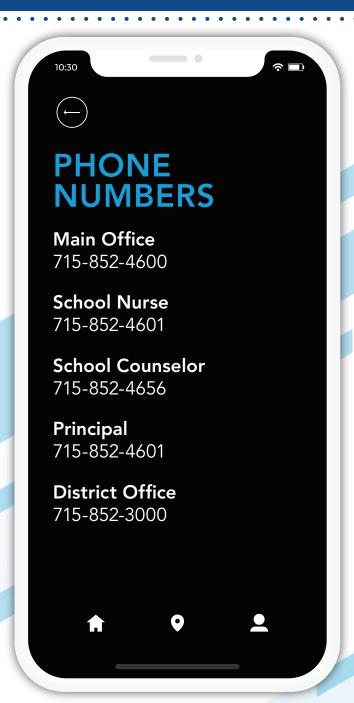

## WHO SHOULD YOU CONTACT?

To help ensure you get the information you need as quickly as possible, Robbins Elementary School has established this communication chart:

Contact the adult workingwith your student(s).

This may be a teacher, counselor, instructional coach, athletic coach, bus driver, school nurse, or another employee.

If you still need your question answered...

Contact the administration in your child's school.

This may be the principal, assistant principal, or activities director.

If you still need your question answered...

3 Contact the superintendent.

For email, refer to the staff directory on the school's website.