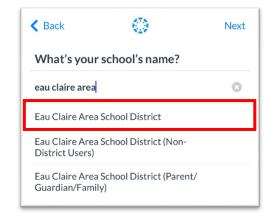

## **Canvas Student App Login**

- Download the Canvas Student app from the mobile app store.
  - o Canvas Student on the App Store (apple.com)
  - Canvas Student Apps on Google Play
- Open the app and select Find School
- Type "Eau Claire Area" and it should populate our logins.
- Select Eau Claire Area School District from the 3 options.
- Use the Microsoft SSO login page from above to successfully login.