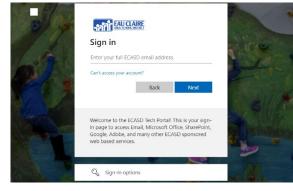

## **Canvas Login on Computer**

- Visit the Start Pages (https://www.ecasd.us/Start-Pages)
- Select Canvas LMS
- Select the **Student/Staff Login** button

Student/Staff Login

- The following page is a Microsoft Azure SSO login.
  - Enter your ECASD Email Address and click Next.
  - o Enter your ECASD Password and click Sign in.

Microsoft Azure SSO to Canvas Login Screen