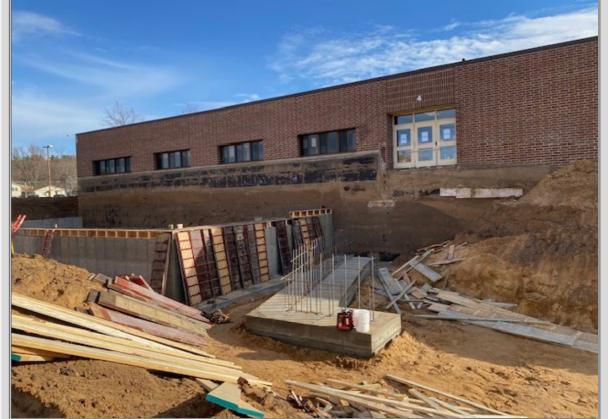

#### **Current Week:**

- Market & Johnson continued with supervision and coordination. M&J poured foundation walls and retaining wall footing for Area A addition.
- Chippewa Valley Excavating continued hauling extra material off site.
- Bald Eagle erectors continued tying rebar for foundations.

## **WEEKLY PHOTOS**