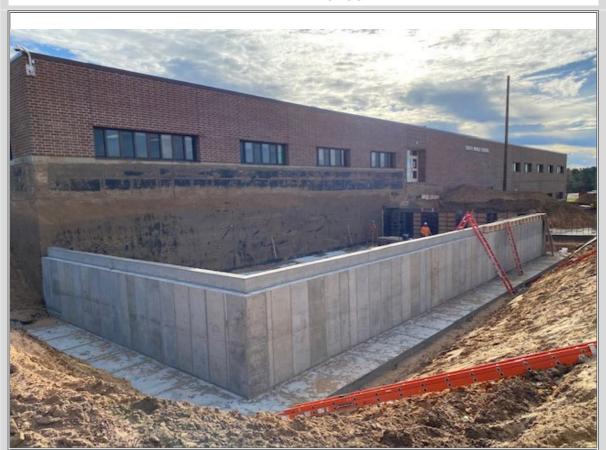

#### **Current Week:**

- Market & Johnson continued with supervision and coordination. M&J poured foundation walls and retaining wall footing for Area A addition.
- Chippewa Valley Excavating continued hauling extra material off site.
- Bald Eagle erectors continued tying rebar for foundations.

## **WEEKLY PHOTOS**