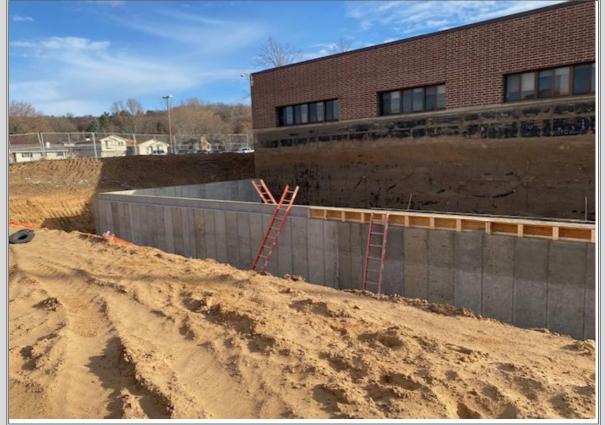

#### **Current Week:**

- Market & Johnson continued with supervision and coordination. M&J poured foundation walls and retaining wall footing for Area A addition.
- Chippewa Valley Excavating continued hauling extra material off site.
- Bald Eagle erectors continued tying rebar for foundations.

## **WEEKLY PHOTOS**