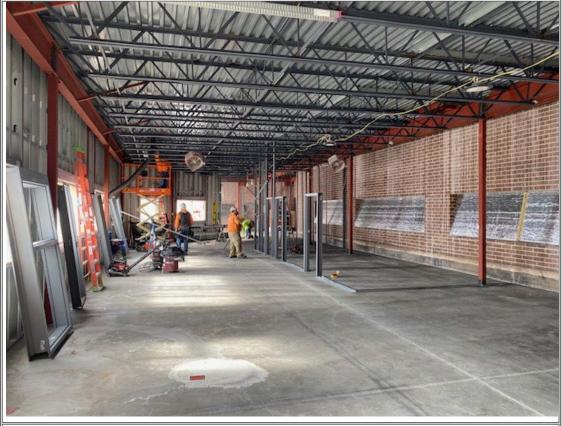

# **WEEKLY PHOTOS**

framing walls in science room addition

Brick area A

Framing classroom walls area B  $2^{\mbox{nd}}$  floor

Floors poured at front entrance, started framing walls