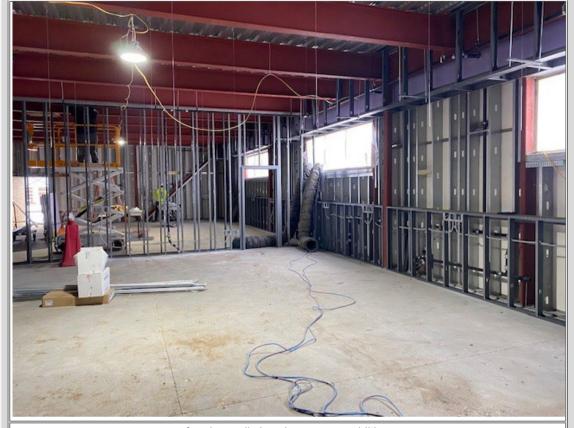

# **WEEKLY PHOTOS**

framing walls in science room addition

Brick area A

Framing classroom walls area B  $2^{\mbox{nd}}$  floor

Floors poured at front entrance, started framing walls