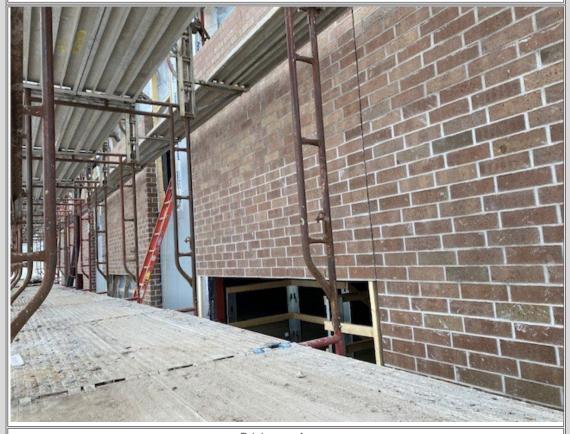

# **WEEKLY PHOTOS**

framing walls in science room addition

Brick area A

Framing classroom walls area B  $2^{\mbox{nd}}$  floor

Floors poured at front entrance, started framing walls