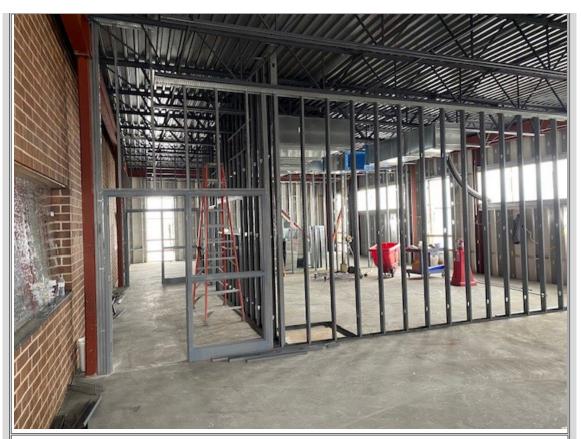

# **WEEKLY PHOTOS**

framing walls in science room addition

Brick area A

Framing classroom walls area B  $2^{\mbox{nd}}$  floor

Floors poured at front entrance, started framing walls