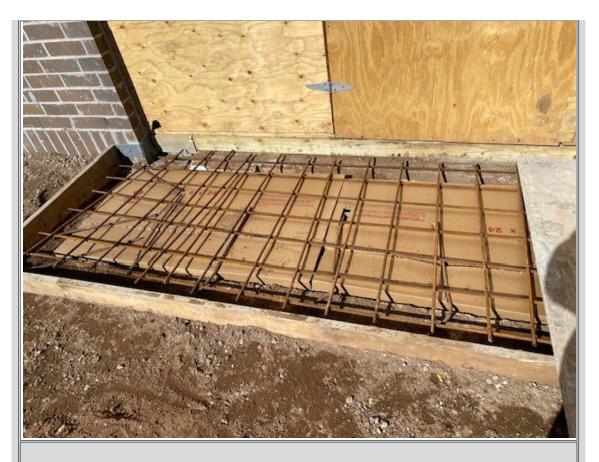

### Current Week:

- Market & Johnson continued with supervision and coordination.
- Chippewa Valley Excavating- Final courtyard grading/exterior sidewalk prep.
- Grazzini- Continued main bathroom tile.
- Winona Controls- Glycol pipe install and insulating.
- Hudson Electric-EML piping and wire pulling.
- M&J-Poured stoops and some sidewalks.
- Kumplete Decorating-Paint accent walls.
- M&J- Installed tack and marker boards.