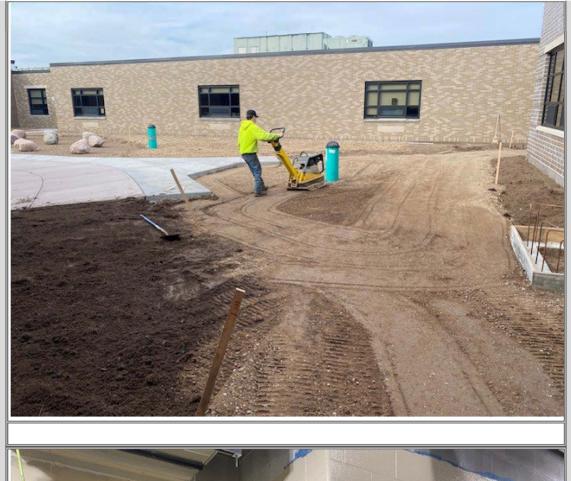

### Current Week:

- Market & Johnson continued with supervision and coordination.
- Chippewa Valley Excavating- Final courtyard grading/exterior sidewalk prep.
- Grazzini- Continued main bathroom tile.
- Winona Controls- Glycol pipe install and insulating.
- Hudson Electric-EML piping and wire pulling.
- M&J-Poured stoops and some sidewalks.
- Kumplete Decorating-Paint accent walls.
- M&J- Installed tack and marker boards.