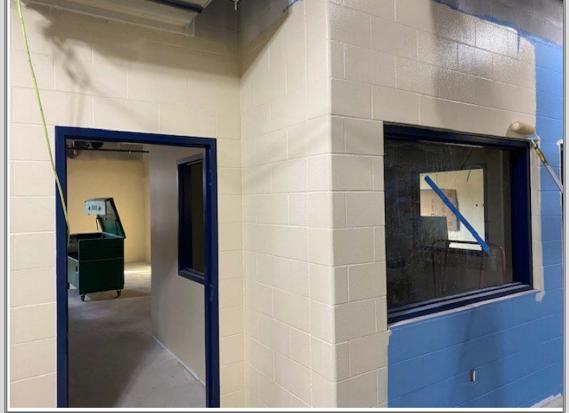

### Current Week:

- Market & Johnson continued with supervision and coordination.
- Chippewa Valley Excavating- Final courtyard grading/exterior sidewalk prep.
- Grazzini- Continued main bathroom tile.
- Winona Controls- Glycol pipe install and insulating.
- Hudson Electric-EML piping and wire pulling.
- M&J-Poured stoops and some sidewalks.
- Kumplete Decorating-Paint accent walls.
- M&J- Installed tack and marker boards.