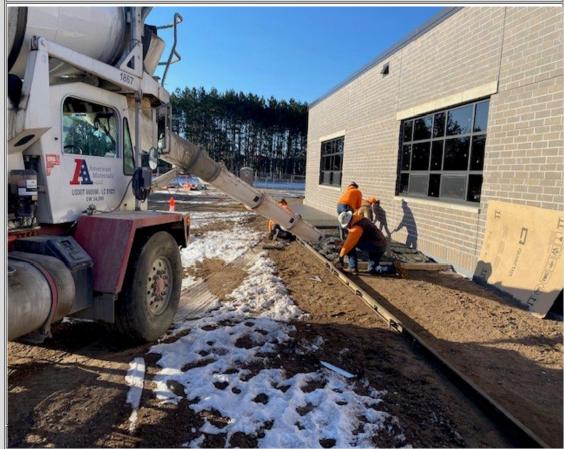

### Current Week:

- Market & Johnson continued with supervision and coordination.
- Chippewa Valley Excavating- Final courtyard grading/exterior sidewalk prep.
- Grazzini- Continued main bathroom tile.
- Winona Controls- Glycol pipe install and insulating.
- Hudson Electric-EML piping and wire pulling.
- M&J-Poured stoops and some sidewalks.
- Kumplete Decorating-Paint accent walls.
- M&J- Installed tack and marker boards.