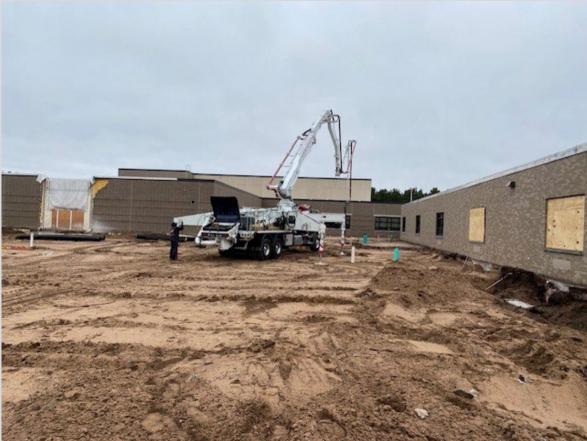

#### **Current Week:**

- Market & Johnson continued with supervision and coordination.
- Chippewa Valley Excavating completed sanitary and new structure.
- Badger State tied in new sanitary & storm lines.
- M&J formed and poured portion of courtyard and South sidewalk.