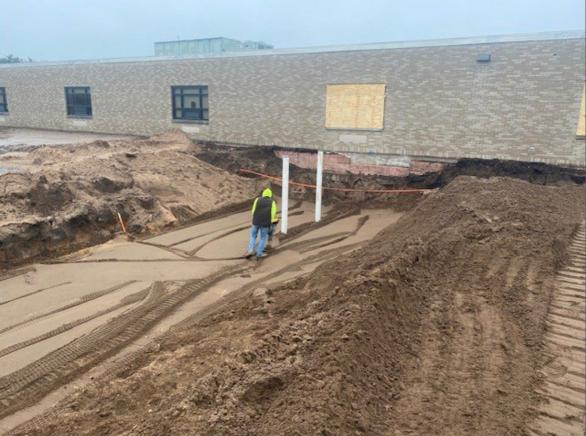

#### **Current Week:**

- Market & Johnson continued with supervision and coordination.
- Chippewa Valley Excavating completed sanitary and new structure.
- Badger State tied in new sanitary & storm lines.
- M&J formed and poured portion of courtyard and South sidewalk.

#### **Upcoming Week:**

- Market & Johnson continued with supervision and coordination.
- Chippewa Valley Excavating will begin to dig foundations.
- M&J to form and pour foundations North and West.
- CMU foundations.
- CMU walls North.
- · Reinstall South fence.