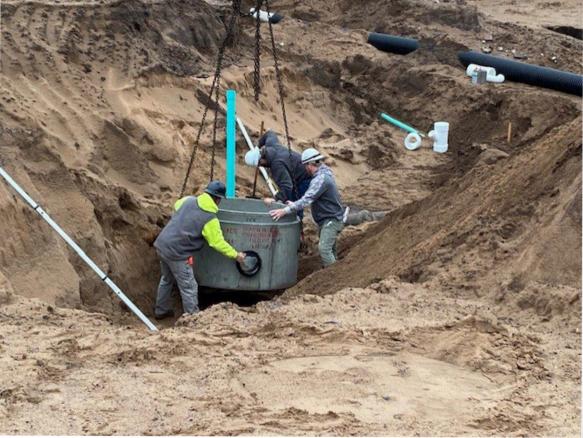

#### **Current Week:**

- Market & Johnson continued with supervision and coordination.
- Chippewa Valley Excavating completed sanitary and new structure.
- Badger State tied in new sanitary & storm lines.
- M&J formed and poured portion of courtyard and South sidewalk.