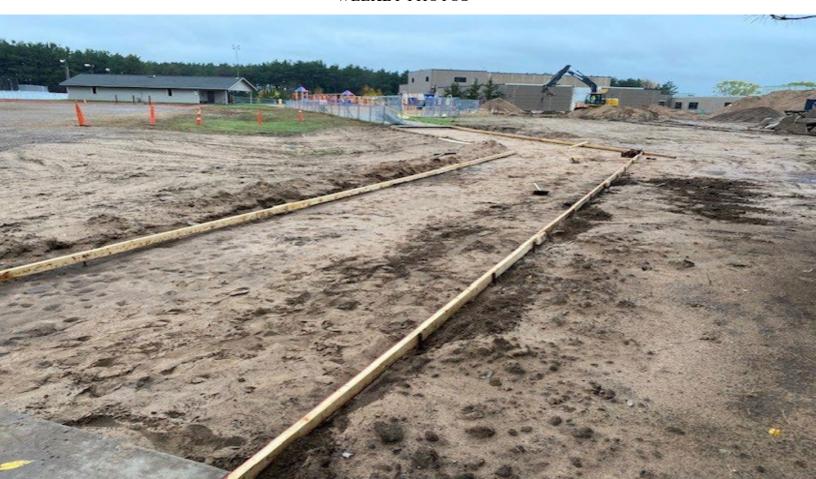

#### **Current Week:**

- Market & Johnson continued with supervision and coordination.
- Chippewa Valley Excavating completed sanitary and new structure.
- Badger State tied in new sanitary & storm lines.
- M&J formed and poured portion of courtyard and South sidewalk.