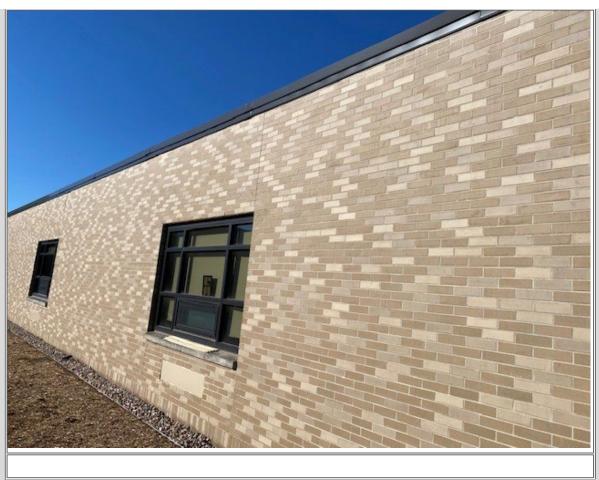

### Current Week:

- Market & Johnson continued with supervision and coordination.
- M&J Interior CMU Walls.
- Hudson Elec- In wall rough in and above ceiling piping.
- Winona Controls- HVAC duct and glycol supply and return lines.
- M&J- Steel stud framing, wood backing & drywall.
- · Summit Fire Protection- Installed mains and branch piping.
- Ryan Jack Painting- Sound and fire insulation and caulking.
- Badger State Plumbing- Bathroom vent and water rough in. Roof drain tie ins.
- Esser Glass- Exterior window install.
- C&A Custom Contractors- Addition roof detailing. New roof edge at existing building.

# **Upcoming Week:**

- Market & Johnson continued with supervision and coordination.
- · QC Companies- Epoxy in bathroom areas.
- Summit Fire Protection-Finish up sprinkler rough in.
- M&J- Continue CMU walls.
- Hudson Elec- In wall and above ceiling piping.
- Winona Controls-HVAC duct and piping.
- Ryan Jack Painting- Sound caulking at classroom partitions.
- Esser Glass- Finish exterior window install.
- ICS-Install monkey bar supports, swing hook, and weld HSS tubes @ RTU openings.
- Badger State- Roof drain tie in, Above ceiling water lines.
- Kumplete Decorating- Block fill CMU walls and drywall taping.
- C&A Custom Contractors-Roof edge at addition.