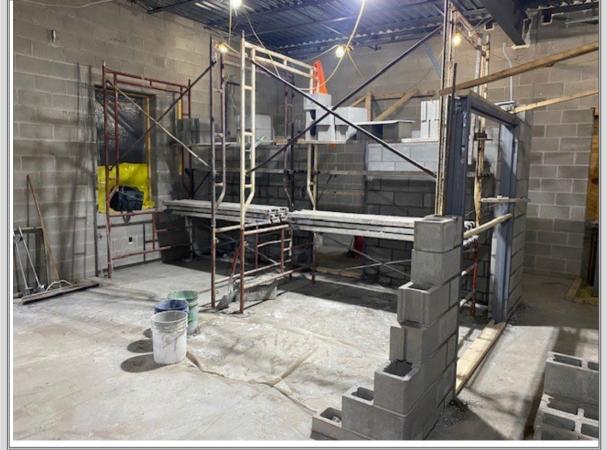

### Current Week:

- Market & Johnson continued with supervision and coordination.
- M&J Interior CMU Walls.
- Hudson Elec- In wall rough in and above ceiling piping.
- Winona Controls- HVAC duct and glycol supply and return lines.
- M&J- Steel stud framing, wood backing & drywall.
- · Summit Fire Protection- Installed mains and branch piping.
- Ryan Jack Painting- Sound and fire insulation and caulking.
- Badger State Plumbing- Bathroom vent and water rough in. Roof drain tie ins.
- Esser Glass- Exterior window install.
- C&A Custom Contractors- Addition roof detailing. New roof edge at existing building.

# **Upcoming Week:**

- Market & Johnson continued with supervision and coordination.
- · QC Companies- Epoxy in bathroom areas.
- Summit Fire Protection-Finish up sprinkler rough in.
- M&J- Continue CMU walls.
- Hudson Elec- In wall and above ceiling piping.
- Winona Controls-HVAC duct and piping.
- Ryan Jack Painting- Sound caulking at classroom partitions.
- Esser Glass- Finish exterior window install.
- ICS-Install monkey bar supports, swing hook, and weld HSS tubes @ RTU openings.
- Badger State- Roof drain tie in, Above ceiling water lines.
- Kumplete Decorating- Block fill CMU walls and drywall taping.
- C&A Custom Contractors-Roof edge at addition.