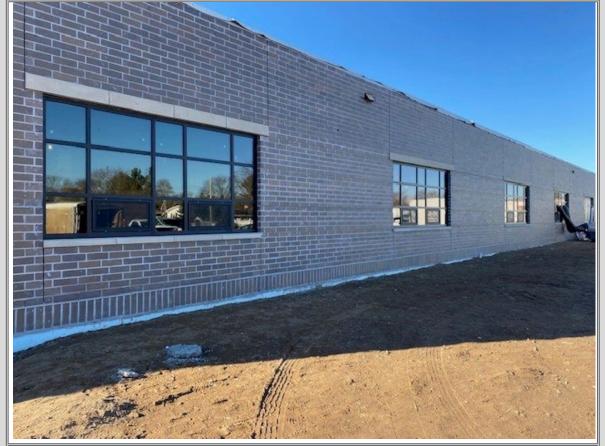

### Current Week:

- Market & Johnson continued with supervision and coordination.
- M&J Interior CMU Walls.
- Hudson Elec- In wall rough in and above ceiling piping.
- Winona Controls- HVAC duct and glycol supply and return lines.
- M&J- Steel stud framing, wood backing & drywall.
- · Summit Fire Protection- Installed mains and branch piping.
- Ryan Jack Painting- Sound and fire insulation and caulking.
- Badger State Plumbing- Bathroom vent and water rough in. Roof drain tie ins.
- Esser Glass- Exterior window install.
- C&A Custom Contractors- Addition roof detailing. New roof edge at existing building.

# **Upcoming Week:**

- Market & Johnson continued with supervision and coordination.
- · QC Companies- Epoxy in bathroom areas.
- Summit Fire Protection-Finish up sprinkler rough in.
- M&J- Continue CMU walls.
- Hudson Elec- In wall and above ceiling piping.
- Winona Controls-HVAC duct and piping.
- Ryan Jack Painting- Sound caulking at classroom partitions.
- Esser Glass- Finish exterior window install.
- ICS-Install monkey bar supports, swing hook, and weld HSS tubes @ RTU openings.
- Badger State- Roof drain tie in, Above ceiling water lines.
- Kumplete Decorating- Block fill CMU walls and drywall taping.
- C&A Custom Contractors-Roof edge at addition.