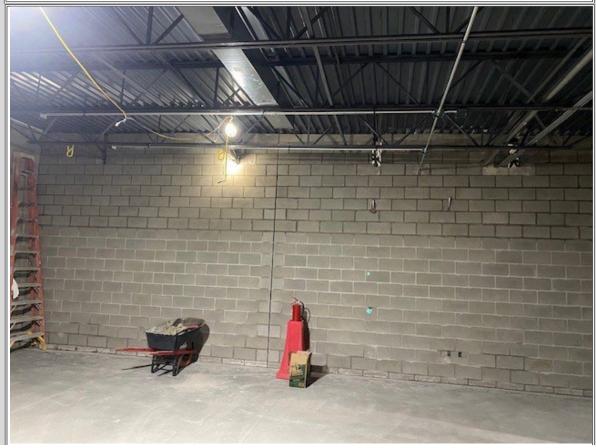

### Current Week:

- Market & Johnson continued with supervision and coordination.
- M&J Interior CMU Walls.
- Hudson Elec- In wall rough in and above ceiling piping.
- Winona Controls- HVAC duct and glycol supply and return lines.
- M&J- Steel stud framing, wood backing & drywall.
- · Summit Fire Protection- Installed mains and branch piping.
- Ryan Jack Painting- Sound and fire insulation and caulking.
- Badger State Plumbing- Bathroom vent and water rough in. Roof drain tie ins.
- Esser Glass- Exterior window install.
- C&A Custom Contractors- Addition roof detailing. New roof edge at existing building.

# **Upcoming Week:**

- Market & Johnson continued with supervision and coordination.
- · QC Companies- Epoxy in bathroom areas.
- Summit Fire Protection-Finish up sprinkler rough in.
- M&J- Continue CMU walls.
- Hudson Elec- In wall and above ceiling piping.
- Winona Controls-HVAC duct and piping.
- Ryan Jack Painting- Sound caulking at classroom partitions.
- Esser Glass- Finish exterior window install.
- ICS-Install monkey bar supports, swing hook, and weld HSS tubes @ RTU openings.
- Badger State- Roof drain tie in, Above ceiling water lines.
- Kumplete Decorating- Block fill CMU walls and drywall taping.
- C&A Custom Contractors-Roof edge at addition.