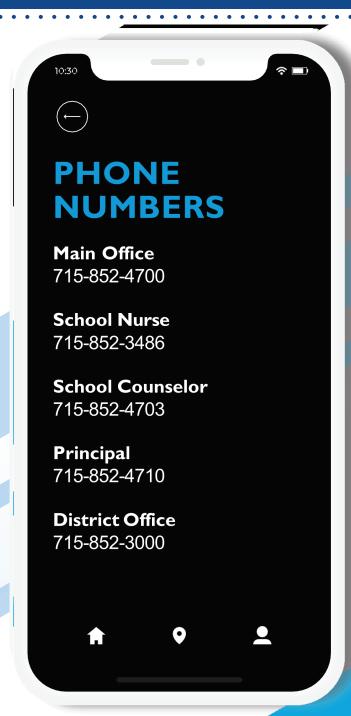

## WHO SHOULD YOU CONTACT?

To help ensure you get the information you need as quickly as possible, Roosevelt Elementary School has established this communication chart:

Contact the adult workingwith your student(s).

This may be a teacher, counselor, instructional coach, athletic coach, bus driver, school nurse, or another employee.

If you still need your question answered...

Contact the administration in your child's school.

This may be the principal, assistant principal, or activities director.

If you still need your question answered...

3 Contact the superintendent.

For email, refer to the staff directory on the school's website.